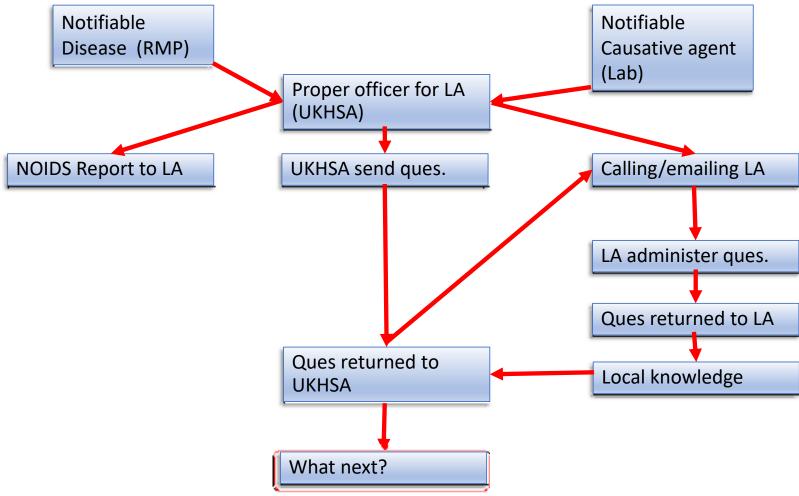

# Background

- Statutory duty:
  - "Registered medical practitioners (RMPs) have a statutory duty to notify the 'proper officer' at their local council or local health protection team (HPT) of suspected cases of certain infectious diseases. All proper officers must pass the entire notification to UKHSA within 3 days of a case being notified, or within 24 hours for urgent cases"
- Proper officer for LAs (HPPs and CCDC/CHPs in UKHSA)
- The UK Health Security Agency (UKHSA, formerly Public Health England) aims to detect possible outbreaks of disease and epidemics as rapidly as possible. Accuracy of diagnosis is secondary (notification on clinical suspicion)

#### **Notification**

## **Local Questionnaires**

| 800           |                                                                                                                                                                                                                                                                                                                                                                                                                                                                                                                                                                                                                                                                                                                                                                                                                                                                                                                                                                                                                                                                                                                                                                                                                                                                                                                                                                                                                                                                                                                                                                                                                                                                                                                                                                                                                                                                                                                                                                                                                                                                                                                                |
|---------------|--------------------------------------------------------------------------------------------------------------------------------------------------------------------------------------------------------------------------------------------------------------------------------------------------------------------------------------------------------------------------------------------------------------------------------------------------------------------------------------------------------------------------------------------------------------------------------------------------------------------------------------------------------------------------------------------------------------------------------------------------------------------------------------------------------------------------------------------------------------------------------------------------------------------------------------------------------------------------------------------------------------------------------------------------------------------------------------------------------------------------------------------------------------------------------------------------------------------------------------------------------------------------------------------------------------------------------------------------------------------------------------------------------------------------------------------------------------------------------------------------------------------------------------------------------------------------------------------------------------------------------------------------------------------------------------------------------------------------------------------------------------------------------------------------------------------------------------------------------------------------------------------------------------------------------------------------------------------------------------------------------------------------------------------------------------------------------------------------------------------------------|
| 1 20.0        | A. C. Lander                                                                                                                                                                                                                                                                                                                                                                                                                                                                                                                                                                                                                                                                                                                                                                                                                                                                                                                                                                                                                                                                                                                                                                                                                                                                                                                                                                                                                                                                                                                                                                                                                                                                                                                                                                                                                                                                                                                                                                                                                                                                                                                   |
|               | Health<br>purity                                                                                                                                                                                                                                                                                                                                                                                                                                                                                                                                                                                                                                                                                                                                                                                                                                                                                                                                                                                                                                                                                                                                                                                                                                                                                                                                                                                                                                                                                                                                                                                                                                                                                                                                                                                                                                                                                                                                                                                                                                                                                                               |
|               | incy                                                                                                                                                                                                                                                                                                                                                                                                                                                                                                                                                                                                                                                                                                                                                                                                                                                                                                                                                                                                                                                                                                                                                                                                                                                                                                                                                                                                                                                                                                                                                                                                                                                                                                                                                                                                                                                                                                                                                                                                                                                                                                                           |
|               | UK Health Security Agency                                                                                                                                                                                                                                                                                                                                                                                                                                                                                                                                                                                                                                                                                                                                                                                                                                                                                                                                                                                                                                                                                                                                                                                                                                                                                                                                                                                                                                                                                                                                                                                                                                                                                                                                                                                                                                                                                                                                                                                                                                                                                                      |
|               | Environmental Health Food Safety                                                                                                                                                                                                                                                                                                                                                                                                                                                                                                                                                                                                                                                                                                                                                                                                                                                                                                                                                                                                                                                                                                                                                                                                                                                                                                                                                                                                                                                                                                                                                                                                                                                                                                                                                                                                                                                                                                                                                                                                                                                                                               |
|               | Questionnaire  Gestroenteritie caused by Setmonetts infection                                                                                                                                                                                                                                                                                                                                                                                                                                                                                                                                                                                                                                                                                                                                                                                                                                                                                                                                                                                                                                                                                                                                                                                                                                                                                                                                                                                                                                                                                                                                                                                                                                                                                                                                                                                                                                                                                                                                                                                                                                                                  |
| 33            | anutarinaries in the greatman withermore or at facility coefficients. The we                                                                                                                                                                                                                                                                                                                                                                                                                                                                                                                                                                                                                                                                                                                                                                                                                                                                                                                                                                                                                                                                                                                                                                                                                                                                                                                                                                                                                                                                                                                                                                                                                                                                                                                                                                                                                                                                                                                                                                                                                                                   |
| 411           | control of materials in the generalized was been been as a restrict in occurs, it is seen to a control of the c |
|               | a complete this marallamente                                                                                                                                                                                                                                                                                                                                                                                                                                                                                                                                                                                                                                                                                                                                                                                                                                                                                                                                                                                                                                                                                                                                                                                                                                                                                                                                                                                                                                                                                                                                                                                                                                                                                                                                                                                                                                                                                                                                                                                                                                                                                                   |
| 080           | According to the security description process are replaced and placed by used with the BLOCK                                                                                                                                                                                                                                                                                                                                                                                                                                                                                                                                                                                                                                                                                                                                                                                                                                                                                                                                                                                                                                                                                                                                                                                                                                                                                                                                                                                                                                                                                                                                                                                                                                                                                                                                                                                                                                                                                                                                                                                                                                   |
|               | IALS in the lest boost, placing a cross in the boost ISE is indicate; our response. Any additional is<br>after you led to retry and can be added at the end in the apace provided.                                                                                                                                                                                                                                                                                                                                                                                                                                                                                                                                                                                                                                                                                                                                                                                                                                                                                                                                                                                                                                                                                                                                                                                                                                                                                                                                                                                                                                                                                                                                                                                                                                                                                                                                                                                                                                                                                                                                             |
|               | are environment schedi of your child, please remember that these according refer to your child                                                                                                                                                                                                                                                                                                                                                                                                                                                                                                                                                                                                                                                                                                                                                                                                                                                                                                                                                                                                                                                                                                                                                                                                                                                                                                                                                                                                                                                                                                                                                                                                                                                                                                                                                                                                                                                                                                                                                                                                                                 |
| 100           | ggycares.<br>Tantwart are as important as "Vest" sagwest, if you leave a blank space we coard intersect your                                                                                                                                                                                                                                                                                                                                                                                                                                                                                                                                                                                                                                                                                                                                                                                                                                                                                                                                                                                                                                                                                                                                                                                                                                                                                                                                                                                                                                                                                                                                                                                                                                                                                                                                                                                                                                                                                                                                                                                                                   |
|               | referred alrested.                                                                                                                                                                                                                                                                                                                                                                                                                                                                                                                                                                                                                                                                                                                                                                                                                                                                                                                                                                                                                                                                                                                                                                                                                                                                                                                                                                                                                                                                                                                                                                                                                                                                                                                                                                                                                                                                                                                                                                                                                                                                                                             |
| ×.            | Autory to the second se |
| ٥             | YOUR EAST IN COMATION (for the person who was if it case up you'd contact you.                                                                                                                                                                                                                                                                                                                                                                                                                                                                                                                                                                                                                                                                                                                                                                                                                                                                                                                                                                                                                                                                                                                                                                                                                                                                                                                                                                                                                                                                                                                                                                                                                                                                                                                                                                                                                                                                                                                                                                                                                                                 |
| 4             |                                                                                                                                                                                                                                                                                                                                                                                                                                                                                                                                                                                                                                                                                                                                                                                                                                                                                                                                                                                                                                                                                                                                                                                                                                                                                                                                                                                                                                                                                                                                                                                                                                                                                                                                                                                                                                                                                                                                                                                                                                                                                                                                |
|               | Finisher:                                                                                                                                                                                                                                                                                                                                                                                                                                                                                                                                                                                                                                                                                                                                                                                                                                                                                                                                                                                                                                                                                                                                                                                                                                                                                                                                                                                                                                                                                                                                                                                                                                                                                                                                                                                                                                                                                                                                                                                                                                                                                                                      |
|               | Lucture                                                                                                                                                                                                                                                                                                                                                                                                                                                                                                                                                                                                                                                                                                                                                                                                                                                                                                                                                                                                                                                                                                                                                                                                                                                                                                                                                                                                                                                                                                                                                                                                                                                                                                                                                                                                                                                                                                                                                                                                                                                                                                                        |
| 2             | 2000 - Kircheller (Kircheller  |
| 2             | Luc Harre                                                                                                                                                                                                                                                                                                                                                                                                                                                                                                                                                                                                                                                                                                                                                                                                                                                                                                                                                                                                                                                                                                                                                                                                                                                                                                                                                                                                                                                                                                                                                                                                                                                                                                                                                                                                                                                                                                                                                                                                                                                                                                                      |
| 2 5 5         | Landare                                                                                                                                                                                                                                                                                                                                                                                                                                                                                                                                                                                                                                                                                                                                                                                                                                                                                                                                                                                                                                                                                                                                                                                                                                                                                                                                                                                                                                                                                                                                                                                                                                                                                                                                                                                                                                                                                                                                                                                                                                                                                                                        |
| 2 5 5         | Late Nation  Male Princip Late Address (Male Male Carlot)                                                                                                                                                                                                                                                                                                                                                                                                                                                                                                                                                                                                                                                                                                                                                                                                                                                                                                                                                                                                                                                                                                                                                                                                                                                                                                                                                                                                                                                                                                                                                                                                                                                                                                                                                                                                                                                                                                                                                                                                                                                                      |
| 2 5 5         | Late Name  Mark   Promise    Lora of Lates (Alternaty)()    Address and bell productions:                                                                                                                                                                                                                                                                                                                                                                                                                                                                                                                                                                                                                                                                                                                                                                                                                                                                                                                                                                                                                                                                                                                                                                                                                                                                                                                                                                                                                                                                                                                                                                                                                                                                                                                                                                                                                                                                                                                                                                                                                                      |
| 2 5 5 5       | Late Name  Make   Procede    Lora of Satts (ACMINO)(V)    Address and bell (and decede)                                                                                                                                                                                                                                                                                                                                                                                                                                                                                                                                                                                                                                                                                                                                                                                                                                                                                                                                                                                                                                                                                                                                                                                                                                                                                                                                                                                                                                                                                                                                                                                                                                                                                                                                                                                                                                                                                                                                                                                                                                        |
| 2 5 5 5       | Late Name  Mark   Promise    Lora of Lates (Alternaty)()    Address and bell productions:                                                                                                                                                                                                                                                                                                                                                                                                                                                                                                                                                                                                                                                                                                                                                                                                                                                                                                                                                                                                                                                                                                                                                                                                                                                                                                                                                                                                                                                                                                                                                                                                                                                                                                                                                                                                                                                                                                                                                                                                                                      |
| 2             | Late Name  Male   Promise    Lora of Lates (Alternatyry)    Adobasis and bell probable and bell probab |
| 2             | Late Name  Wide                                                                                                                                                                                                                                                                                                                                                                                                                                                                                                                                                                                                                                                                                                                                                                                                                                                                                                                                                                                                                                                                                                                                                                                                                                                                                                                                                                                                                                                                                                                                                                                                                                                                                                                                                                                                                                                                                                                                                                                                                                                                                                                |
| 2 3 4 4 6 7 8 | Late Name  Made   Promote    Late of Lates (attendo/yty)    Adultion and in Equation in the   Fortical Code    Lates of Lates (attendo/yty)    Lates (attendo/yty)   |
| 2             | Late Name  Made Promite Lates of Lates  |

#### Local view

Login to HPZONE (Live)

HPZONE: East Midlands North (Privileged Account)